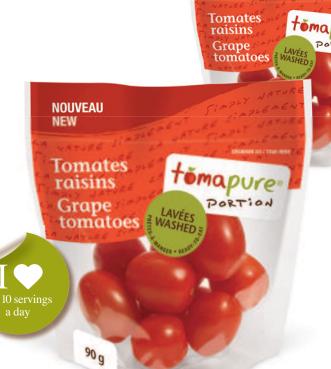

## **NEW**

NOUVEAU NEW

Perfectly sized\*
for the lunchbox
or a quick snack.

SIMPLY NATURE SIMPLY NATURE

SIMPLY NATURE SIMPLY NATURE

## **Grape tomatoes**

- The only ones washed & truly ready-to-eat
- Field grown
- Innovative packaging
  - Stand up bag (flat bottom)
  - Guaranteed safety and freshness

The healthy, nutritious and practical option for active people like you!

\* The 90g Tomapure snack bag contains one serving of vegetables or fruit according to Canada's Food Guide.

**Grape Tomatoes** 

Net weight **90**g

Units per box **24** 

SIMPLY NATURE

UPC Code

10824510000148